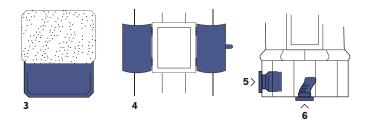

## **Optional**

- 1 Elevation extra course (330 mm)
- 2 Elevation 2 extra course
- 3 Spark protection plate, brass or stainlessStainless steel instead of brass
- 4 Doors (brass /stainless)
- 5 Fan Control for fan
- 6 Supply air (connection from outside)