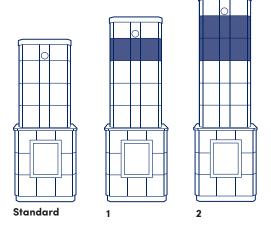

## **Optional**

- 1 Elevation extra course (330 mm)
- 2 Elevation 2 extra course
- 3 Spark protection plate, brass or stainlessStainless steel instead of brass
- 4 Doors (brass /stainless)
- 5 Fan Control for fan
- 6 Supply air (connection from outside)