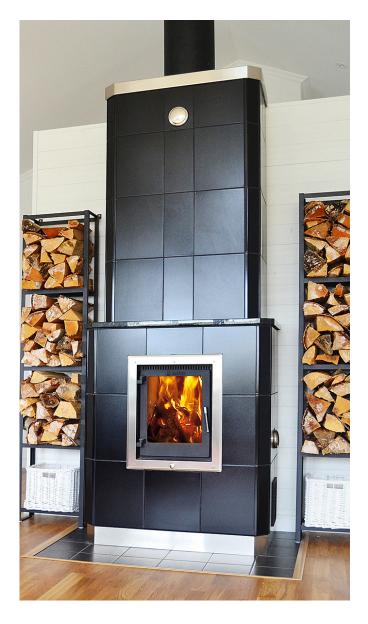

## **AVANTI**

A fireplace and design for modern furnishings and numerous possibilities.

Avanti has all the advantages of a tiled stove. It is efficient and stores a lot of heat, which is pleasantly released into the house – perfect for the well-insulated new homes built today.

Article no. G860, G861 CE marking: EN 15250

Height: 2430 mm (customised to your needs)

Weight: 1400 kg

Dimensions (base): 960 x 600 mm

Energy efficiency: 92.4% Nominal heat output (kW): 4.5 Heat retention: Up to 24 hours

Connection: Rear or top flue connection

Avanti is manufactured by hand in Timmernabben and is one of a kind, custommade for you.

You can add your personal touch to the design and adapt it to your project through the various materials available on the ledge, tiles and trims.