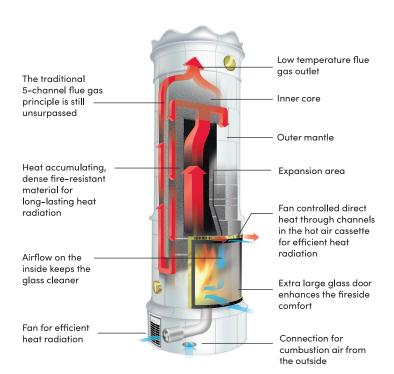

## **AVANTI**

A fireplace and design for modern furnishings and numerous possibilities.

Avanti has all the advantages of a tiled stove. It is efficient and stores a lot of heat, which is pleasantly released into the house – perfect for the well-insulated new homes built today.

Article no. G860, G861 CE marking: EN 15250

Height: 2430 mm (customised to your needs)

Weight: 1400 kg

Dimensions (base): 960 x 600 mm

Energy efficiency: 92.4% Nominal heat output (kW): 4.5 Heat retention: Up to 24 hours