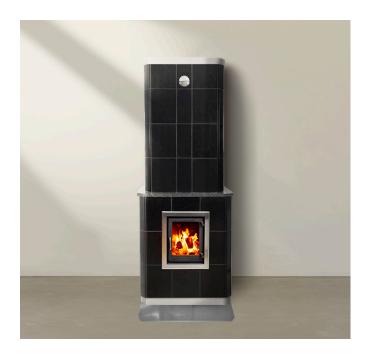

## **AVANTI**

A fireplace and design for modern furnishings and numerous possibilities.

Avanti has all the advantages of a tiled stove. It is efficient and stores a lot of heat, which is pleasantly released into the house – perfect for the well-insulated new homes built today.

Article no. G860, G861 CE marking: EN 15250

Height: 2430 mm (customised to your needs)

Weight: 1400 kg

Dimensions (base): 960 x 600 mm

Energy efficiency: 92.4% Nominal heat output (kW): 4.5 Heat retention: Up to 24 hours

Connection: Rear or top flue connection

Avanti is manufactured by hand in Timmernabben and is one of a kind, custommade for you.

You can add your personal touch to the design and adapt it to your project through the various materials available on the ledge, tiles and trims.