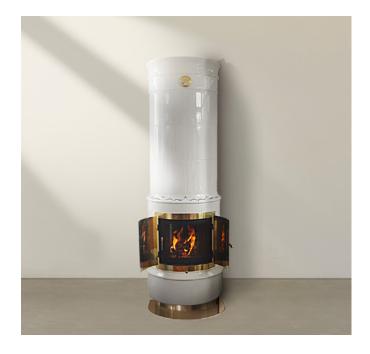

## Duvemåla is manufactured by hand in Timmernabben and is one of a kind, custommade for you.

The height, colour, decorations and materials can be customised to your preferences and the conditions of your home. Duvemåla comes with a hot-air cassette and brass hatches as standard.