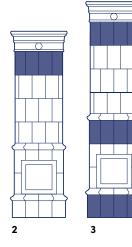

## **DUVEMÅLA**

The clean lines inspired by Småland farms and small countryside houses make Duvemåla suitable for most interiors.

With its beautiful design and the soothing glow of the fire, a tiled stove creates a fantastic atmosphere in your home. Gabriel tiled stoves combine modern combustion technology with the ingenious design of the classic tiled stove. The end product is a fireplace with low emission levels and unbeatable efficiency.

Technical data Article no. G350 CE marking: EN 15250 Height: 2290 mm (customised to your needs) Weight: 1,300 kg Diameter (base): 770 mm Energy efficiency: 92.4% Nominal heat output (kW): 4.5 Heat retention: Up to 24 hours Connection: Rear or top flue connection

## Duvemåla is manufactured by hand in Timmernabben and is one of a kind, custommade for you.

The height, colour, decorations and materials can be customised to your preferences and the conditions of your home. Duvemåla comes with a hot-air cassette and brass hatches as standard.