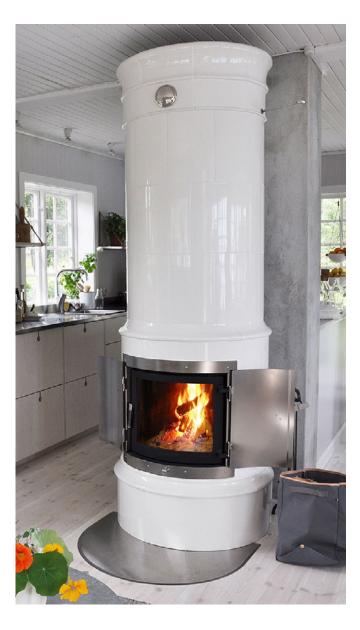

## **DUVEMÅLA**

The clean lines inspired by Småland farms and small countryside houses make Duvemåla suitable for most interiors.

With its beautiful design and the soothing glow of the fire, a tiled stove creates a fantastic atmosphere in your home. Gabriel tiled stoves combine modern combustion technology with the ingenious design of the classic tiled stove. The end product is a fireplace with low emission levels and unbeatable efficiency.

## Duvemåla is manufactured by hand in Timmernabben and is one of a kind, custommade for you.

The height, colour, decorations and materials can be customised to your preferences and the conditions of your home. Duvemåla comes with a hot-air cassette and brass hatches as standard.