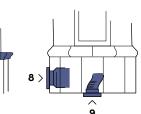

## Optional

- 1 Elevated base (from 250 to 310mm)
- 2 Elevation extra course (310 mm)
- 3 Elevated center band (3-meter oven)
- 4 Tiles all around (optional)
- 5 Corner mounting, tiling 4/5 (**standard**)
- 6 Spark protection plate, brass or stainless Stainless steel instead of brass
- 7 Shelf for mid sims
- 8 Fan

Control for fan

9 - Supply air (connection from outside)

Want to save a piece of paper? Scan the qr-code for a digital product sheet.